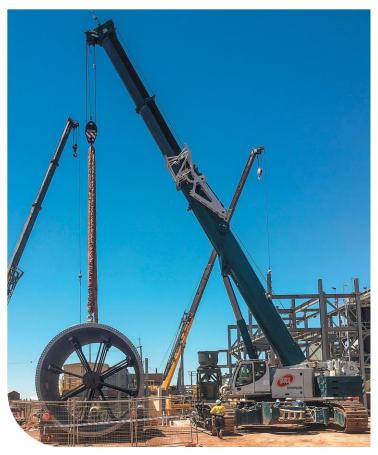

#### **MODERN, INNOVATIVE EQUIPMENT**

MACA Interquip has a large, modern fleet of construction equipment. Our fleet includes craneage, access equipment, mine site specified light vehicles and lifting equipment. Additionally, the business has specialised equipment which enables the accurate installation of drive line components.