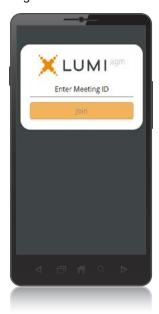

## To log in, you must have the following information:

Meeting ID

Meeting ID as provided in the Notice of Meeting.

Australian residents

- > Username (SRN or HIN) and
- > Password (postcode of your registered address).

## Participating at the meeting

To participate in the meeting you will be required to enter the unique 9-digit Meeting ID as provided in the Notice of Meeting.

To proceed into the meeting, you will need to read and accept the Terms & Conditions