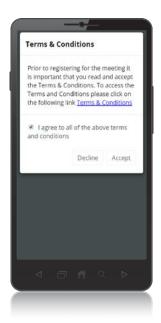

## Participating at the meeting

To participate in the meeting you will be required to enter the unique 9-digit Meeting ID as provided in the Notice of Meeting.

To proceed into the meeting, you will need to read and accept the Terms & Conditions